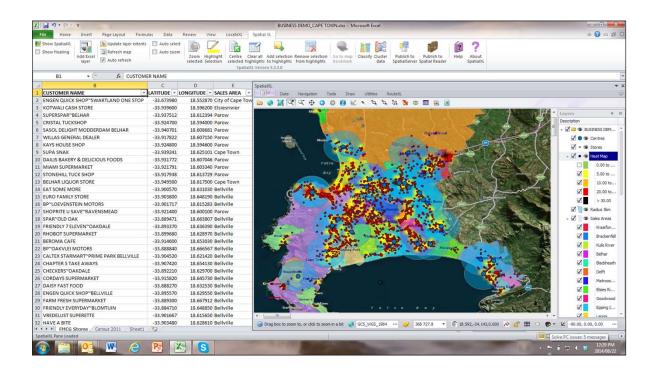

# Mapping in Excel - SpatialXL

SpatialXL is an add-in to Microsoft Excel that gives Excel full spatial capability to visualize data and analyse data using the power of Excel and the power of GIS.

# Customer mapping & theming

Mapping customers and theming by regions, sales volume, category and more

# Mapping Excel pivots & aggregations

Ability to link pivots with aggregate or other totals and display these in linked areas on the map. Reporting on the map with these linked totals.