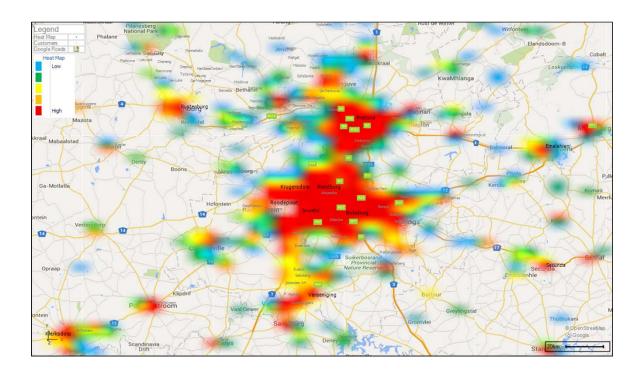

# Heat or hot spot mapping

See clearly where the data values are high by using heat mapping. Heat mapping updates dynamically with low and high values as an area is zoomed into.