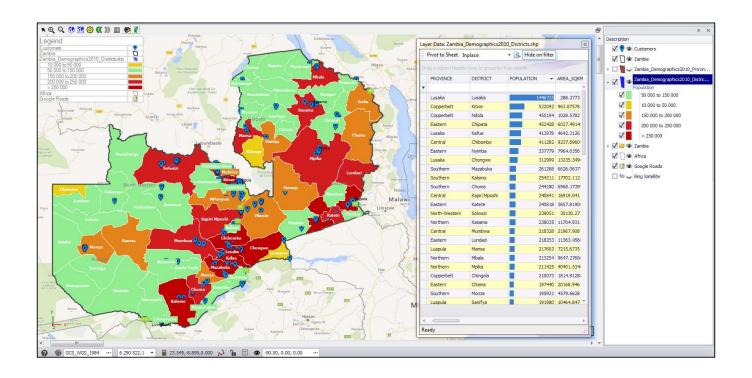

# Demographic mapping & analysis

Using demographic data such as race, language, lifestyle indices and more – ability to analyse the areas of influence or opportunity (gap) analysis with these indicators.

### What datasets can we provide?

- In addition to software licenses we can provide the following mapped datasets for South Africa & certain African countries from our data providers:
  - Population Demographics
  - Shopping Centres
  - Retail Chains & Retail Survey data
  - Income & Neighbourhood Lifestyle Index
  - Day / Night population
  - Building based land use
  - New developments
  - Economic Data
  - Township Data
  - Petrol Stations
  - Schools
  - More