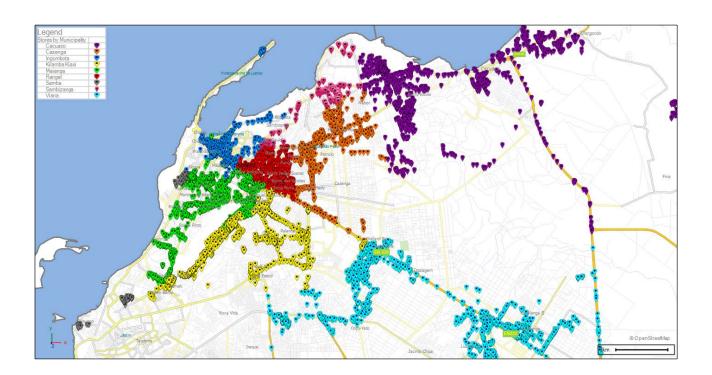

# Customer mapping & theming

Mapping customers and theming by regions, sales volume, category and more

# Accurately segment your market

Map & segment your market by population group, neighbourhood lifestyle indices, channel, volume etc. Better understand your makets, identify opportunity & develop winning strategies