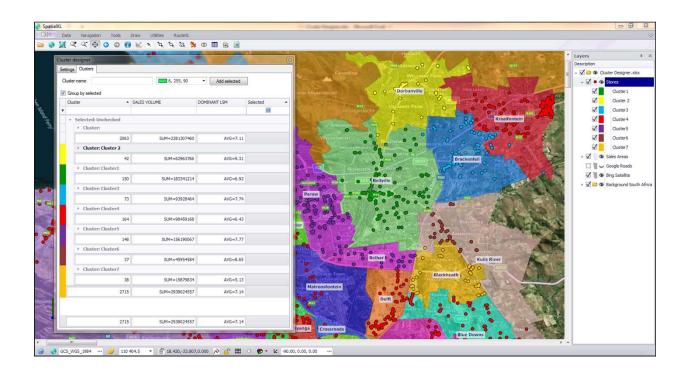

# Sales & territory planning

Quickly and easily create sales territories using a variety of Spatial and Routing tools. Select & assign customer on the map/Excel, assign to closest depot etc.