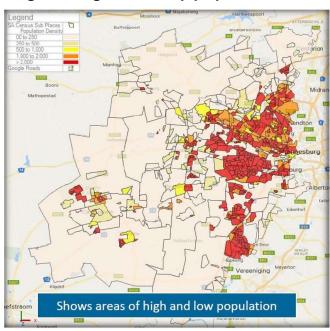

# Accurately segment your market

Map & segment your market by population group, neighbourhood lifestyle indices, channel, volume etc. Better understand your makets, identify opportunity & develop winning strategies

#### Segmenting market by population density