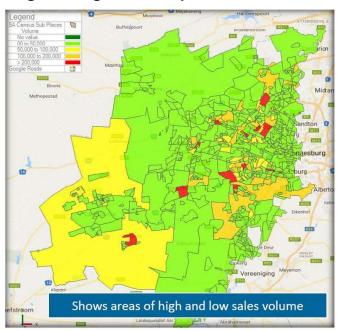

# Accurately segment your market

Map & segment your market by population group, neighbourhood lifestyle indices, channel, volume etc. Better understand your makets, identify opportunity & develop winning strategies

#### Segmenting market by sales volume