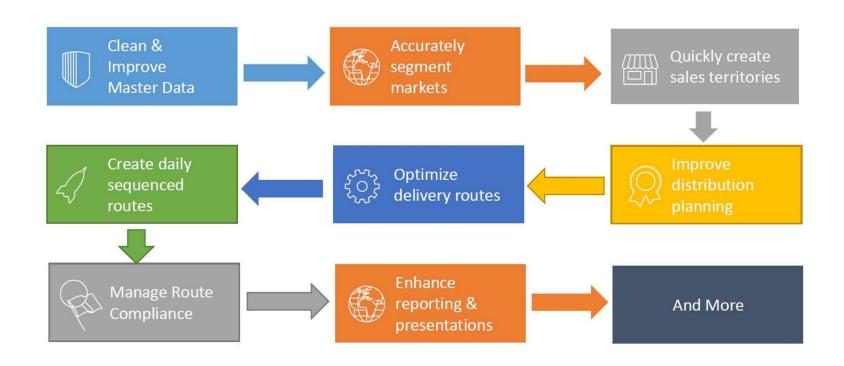

### Clean & improve master data

With your Excel data linked to maps, you can quickly identify & correct any data errors like incorrect coordinates, incorrect classification, missing data etc.

# Accurately segment your market

Map & segment your market by population group, neighbourhood lifestyle indices, channel, volume etc. Better understand your makets, identify opportunity & develop winning strategies

# Sales & territory planning

Quickly and easily create sales territories using a variety of Spatial and Routing tools. Select & assign customer on the map/Excel, assign to closest depot etc.

# Improve distribution planning

Build distribution channel strategies, identify customers within a radius of distributors, assign customers for direct and indirect delivery.

## Sales rep routing

Create optimized routes for sales teams and reps, balanced by day of week. Create daily sequenced routes for sales teams, export to Excel and GPS.