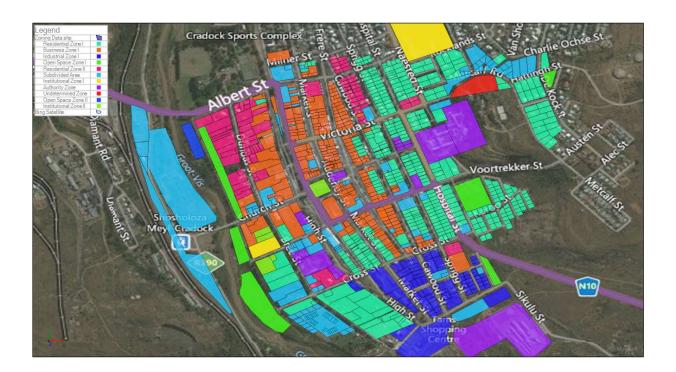

# Property mapping & analysis

Ability to map areas such as property erfs and analysing values and data around these areas. Inclusion tests for points within areas for enhanced analysis.