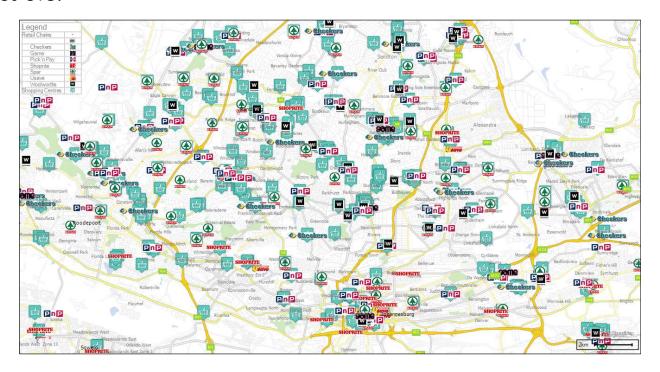

# Shopping centre & retail mapping

Mapping of various point of interest layers, including shopping centres and other retail stores to get an idea of the landscape. Also other POIs such as schools, churches etc.