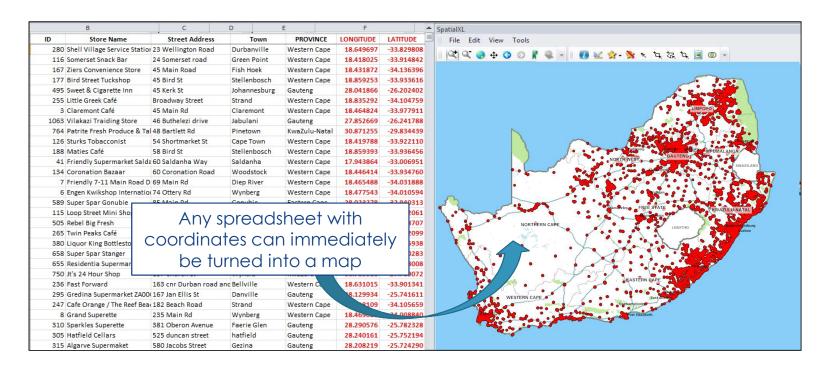

# Mapping in Excel - SpatialXL

SpatialXL is an add-in to Microsoft Excel that gives Excel full spatial capability to visualize data and analyse data using the power of Excel and the power of GIS.