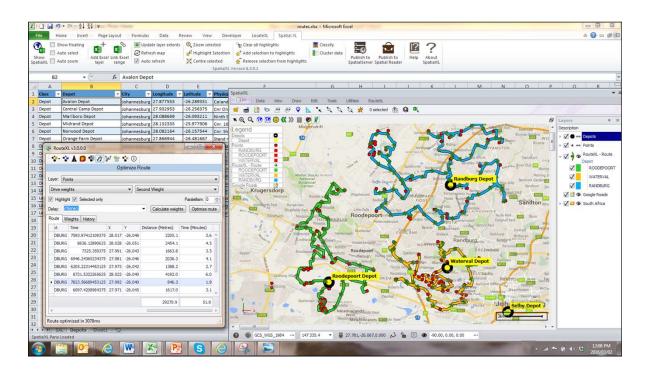

# Optimized fleet planning & routing

Routing and fleet configuration planning with different truck sizes, capacities, shift times, time at depot for loading, delay time at delivery point and time windows.

#### **ROUTEXL**

An add-in for **Easy and Efficient Routing**. Point to point, matrix routing, travelling salesman, and drive time/catchment analysis. The plus version also includes a full logistics routing solution with volumes and delays.