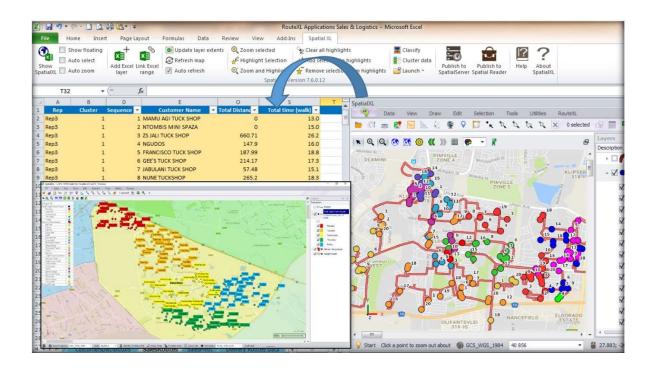

## Sales rep routing

Create optimized routes for sales teams and reps, balanced by day of week. Create daily sequenced routes for sales teams, export to Excel and GPS.

# Mapping Excel pivots & aggregations

Ability to link pivots with aggregate or other totals and display these in linked areas on the map. Reporting on the map with these linked totals.