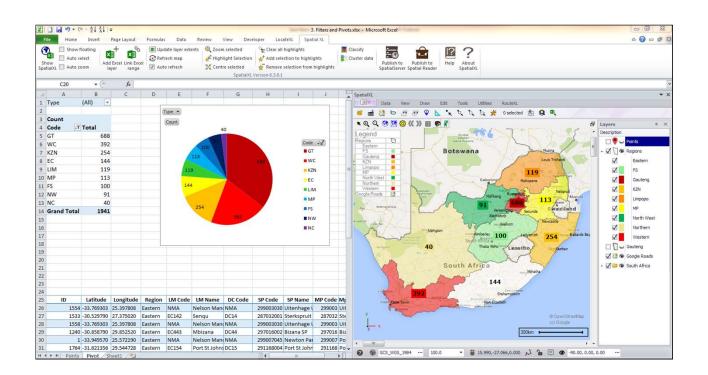

# Mapping Excel pivots & aggregations

Ability to link pivots with aggregate or other totals and display these in linked areas on the map. Reporting on the map with these linked totals.