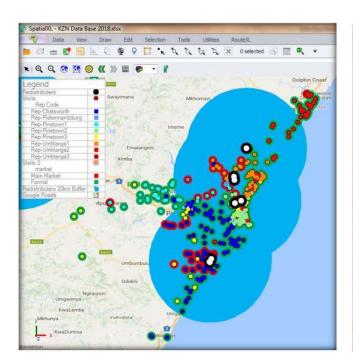

# Heat or hot spot mapping

See clearly where the data values are high by using heat mapping. Heat mapping updates dynamically with low and high values as an area is zoomed into.

# Improve distribution planning

Build distribution channel strategies, identify customers within a radius of distributors, assign customers for direct and indirect delivery.