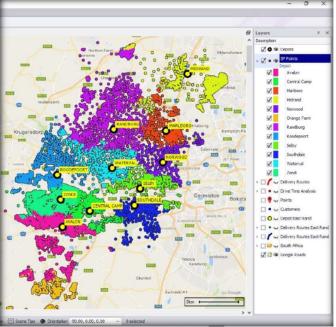

# Accurately segment your market

Map & segment your market by population group, neighbourhood lifestyle indices, channel, volume etc. Better understand your makets, identify opportunity & develop winning strategies

# Sales & territory planning

Quickly and easily create sales territories using a variety of Spatial and Routing tools. Select & assign customer on the map/Excel, assign to closest depot etc.