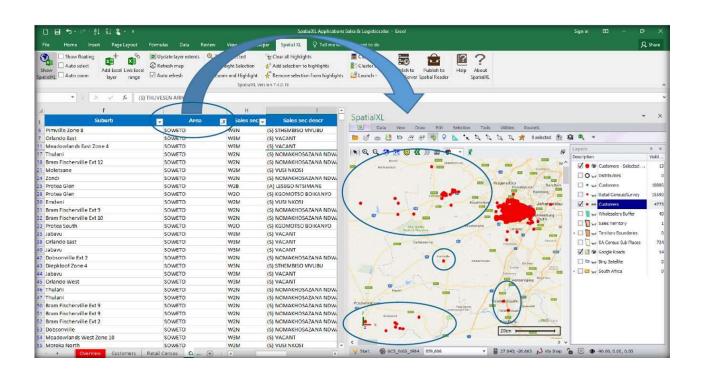

# Mapping in Excel - SpatialXL

SpatialXL is an add-in to Microsoft Excel that gives Excel full spatial capability to visualize data and analyse data using the power of Excel and the power of GIS.

# Customer mapping & theming

Mapping customers and theming by regions, sales volume, category and more